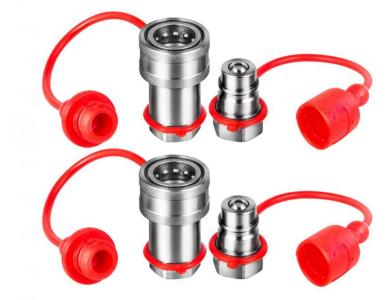

#### **HYDRAULIC HOSES & FITTINGS**

**Hydraulic Hoses** 

**Oil Seals** 

Pneumatic Fittings up to 10,000 psi | Pneumatic Valves up to 15,000 psi

**Camlock Fittings** 