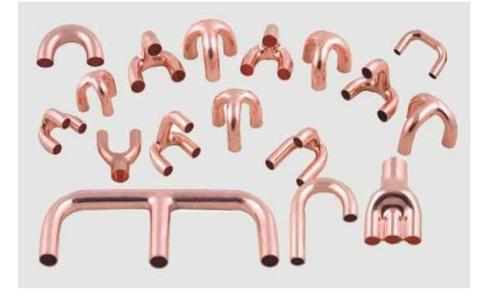

### **BUILDING MATERIALS**

Deformed Bars

MS H Beams

Brass Round Bar

**MS Round Bars** 

SS Grade Pipe, Angles Hollow Section

**MS Angles** 

**MS** Channels

Victaulic Coupling

**Ductile Iron Fittings** 

**GI Pipes** 

**MS Chequerd Plates** 

**MS Plates** 

MS & GI Coils

Manhole Cover

**MS Pipes** 