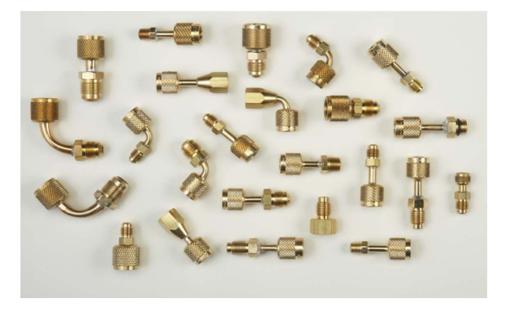

#### **HYDRAULIC HOSES & FITTINGS**

**Hydraulic Hoses** 

**Oil Seals** 

Pneumatic Fittings up to 10,000 psi | Pneumatic Valves up to 15,000 psi

**Camlock Fittings** 