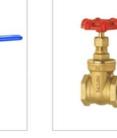

#### **PVC PIPE AND FITTINGS**

Pressure PVC Pipe

**PVC Pipe Fittings** 

PVC Pipe

**PSV Valves** 

Knife Valve

Gate Valve

**SS Flange Ball Valve** 