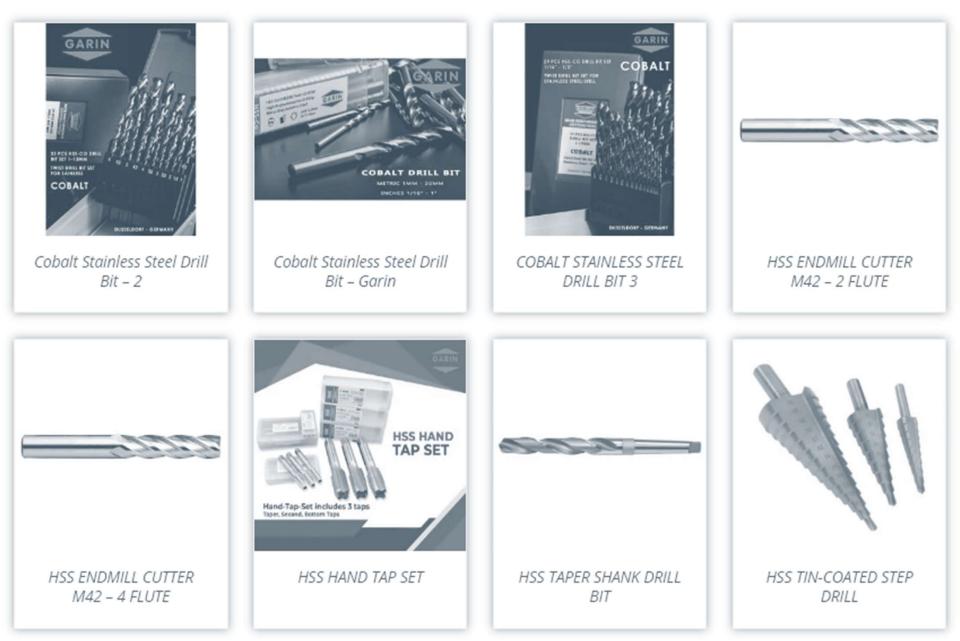

AID KIT,SAFETY SHOES, BEACON LIGHT •

• PVC PIPE FITTING, PVC PIPE, PVC LONG FITTING, PRESSUREV PVC PIPE

• CUTTING & BUFFING TOOLS.

• DRILL, GRINDERS, FASTENING TOOLS, CORDLESS TOOLS, HAND TOOLS, BUFFING TOOLS.

• LIFTING EQUIPMENTS, LASH BELT, CHAIN BLOCK, and EOT CRANE.

• PIPE WRENCH, ADJUSTABLE SPANNER, BOX SPANNER SET, SCREW DRIVER SET.

• CUTTING MACHINE CUTTING MACHINE, CUTTING GAS REGULATOR, GAS CUTTING TOUCH, WELDING FACE MASK.

• ELECTRIC WELDING MACHINE, GAS CUTTING MACHINE, ELECTRIC WELDING ROD, WELDING HOLDER

SCALE RANGE FROM 0.....0.2 H2O TO 0.....85000 PSI

• HYDRAULIC HOSES, PNEUMATIC FITTINGS UP TO 10000 PSI, PNEUMATIC VALVES UP TO 15000 PSI.

•HUMMER UNION, SPIRAL WOUND GASKETS, OIL SEALS.



### **Products Gallery**

### Industrial Tools



# **Products Gallery**





# **Products Gallery**



### Devices



#### **SAFETY PRODUCTS & EQUIPMENTS**





Coverall

Safety Helmet

Goggles

3M





**Safety Shoes** 

















**Eye Wash Station** 

Hand Cleaner

Cleaner

N95 Face Mask

WD 40

Silicon





### **INDUSTRIAL VALVES & FITTINGS**





Actuators





**Globe Valve** 

PIPE AND PIPE FITTINGS

**Butterfly Valve** 



**Check Valve** 

#### **PVC PIPE AND FITTINGS**















Pressure PVC Pipe

**PVC Pipe Fittings** 

PVC Pipe

**PSV Valves** 

Knife Valve

Gate Valve

**SS Flange Ball Valve** 





#### HAMMER UNIONS & GASKETS





**Hammer Unions** 

**Spiral Wound Gaskets** 

#### **HYDRAULIC HOSES & FITTINGS**



**Hydraulic Hoses** 





**Oil Seals** 

Pneumatic Fittings up to 10,000 psi | Pneumatic Valves up to 15,000 psi